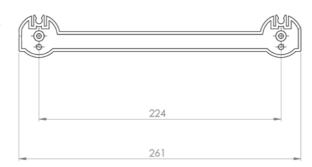

## Model with aluminium frame and 2 plastic sides

o Place the frame in the cabinet and screw

o Screw the plastic sides for second shelf if expected (side holes position defined in the drawing)

Model with aluminium frame and 2 plastic sides