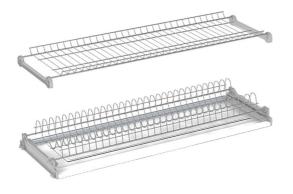

| Deluxe     | Cabinet<br>(mm) | W<br>(mm) | Shelves              | Frame                             | Draining tray |
|------------|-----------------|-----------|----------------------|-----------------------------------|---------------|
| 544.19.924 | 600             | 564       | Stainless steel wire | Aluminium with grey plastic sides | Mat plastic   |
| 544.19.926 | 800             | 764       |                      |                                   |               |
| 544.19.927 | 900             | 864       |                      |                                   |               |

| Premium    | Cabinet<br>(mm) | W<br>(mm) | Shelves                                     | Frame                             | Draining tray   |
|------------|-----------------|-----------|---------------------------------------------|-----------------------------------|-----------------|
| 544.16.934 | 600             | 564       | Iron wire with grey epoxidic powder coating | Aluminium with grey plastic sides | Mat plastic     |
| 544.16.546 | 800             | 764       |                                             |                                   |                 |
| 544.16.547 | 900             | 864       |                                             |                                   |                 |
| 544.20.965 | 700             | 664       |                                             |                                   | Stainless steel |
| 544.20.968 | 1000            | 964       |                                             |                                   |                 |

| Standard   | Cabinet<br>(mm) | W<br>(mm) | Shelves                                     | Frame                             | Draining tray |
|------------|-----------------|-----------|---------------------------------------------|-----------------------------------|---------------|
| 544.19.914 | 600             | 564       | Iron wire with grey epoxidic powder coating | No frame,<br>4 grey plastic sides | Mat plastic   |
| 544.19.916 | 800             | 764       |                                             |                                   |               |
| 544.19.917 | 900             | 864       |                                             |                                   |               |