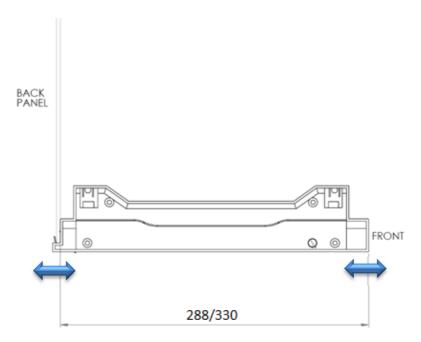

## Model with aluminium frame and 2 plastic sides

o Place the frame in the cabinet and screw

o Screw the plastic sides for second shelf if expected (side holes position defined in the drawing)

Model with aluminium frame and 2 plastic sides