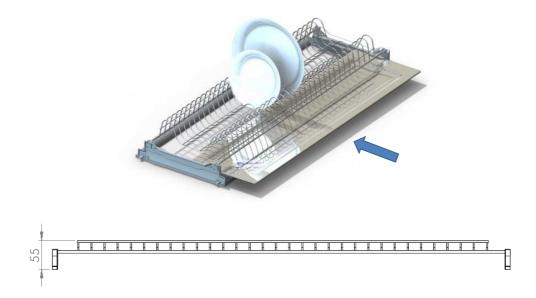

## Model with aluminium frame and 2 plastic sides

o Place the frame in the cabinet and screw

o Screw the plastic sides for second shelf if expected (side holes position defined in the drawing)

Model with aluminium frame and 2 plastic sides

| Deluxe     | Cabinet<br>(mm) | W<br>(mm) | Shelves              | Frame                             | Draining tray |
|------------|-----------------|-----------|----------------------|-----------------------------------|---------------|
| 544.19.924 | 600             | 564       | Stainless steel wire | Aluminium with grey plastic sides | Mat plastic   |
| 544.19.926 | 800             | 764       |                      |                                   |               |
| 544.19.927 | 900             | 864       |                      |                                   |               |