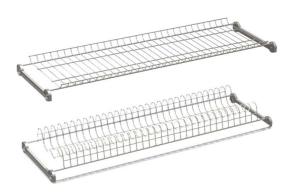

| Deluxe     | Cabinet<br>(mm) | W<br>(mm) | Shelves              | Frame                             | Draining tray |
|------------|-----------------|-----------|----------------------|-----------------------------------|---------------|
| 544.19.924 | 600             | 564       | Stainless steel wire | Aluminium with grey plastic sides | Mat plastic   |
| 544.19.926 | 800             | 764       |                      |                                   |               |
| 544.19.927 | 900             | 864       |                      |                                   |               |

| Premium    | Cabinet<br>(mm) | W<br>(mm) | Shelves                                     | Frame                             | Draining tray   |
|------------|-----------------|-----------|---------------------------------------------|-----------------------------------|-----------------|
| 544.16.934 | 600             | 564       | Iron wire with grey epoxidic powder coating | Aluminium with grey plastic sides | Mat plastic     |
| 544.16.546 | 800             | 764       |                                             |                                   |                 |
| 544.16.547 | 900             | 864       |                                             |                                   |                 |
| 544.20.965 | 700             | 664       |                                             |                                   | Stainless steel |
| 544.20.968 | 1000            | 964       |                                             |                                   |                 |

| Standard   | Cabinet<br>(mm) | W<br>(mm) | Shelves                                     | Frame                             | Draining tray |
|------------|-----------------|-----------|---------------------------------------------|-----------------------------------|---------------|
| 544.19.914 | 600             | 564       | Iron wire with grey epoxidic powder coating | No frame,<br>4 grey plastic sides | Mat plastic   |
| 544.19.916 | 800             | 764       |                                             |                                   |               |
| 544.19.917 | 900             | 864       |                                             |                                   |               |